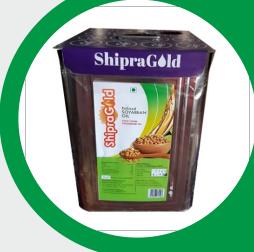

# **OUR PRODUCTS**

15 Pouch-750Gm Refined Soybean Oil

Supply Ability : 5000 Per Month

Delivery Time : 10 Days Purity : High

Usage : Commercial Refined Type : Fractionated Oil

Cultivation Type : Common Processing : Refined

Grade : A

Use : Cooking

Mrs. Shital Repale (Partner)

08037528551

shitalrepale@gmail.com

No. C3/6, Shantiban Society, Paud Rd, S. No 52/1 79/2, Pune - 411038, Maharashtra, India.