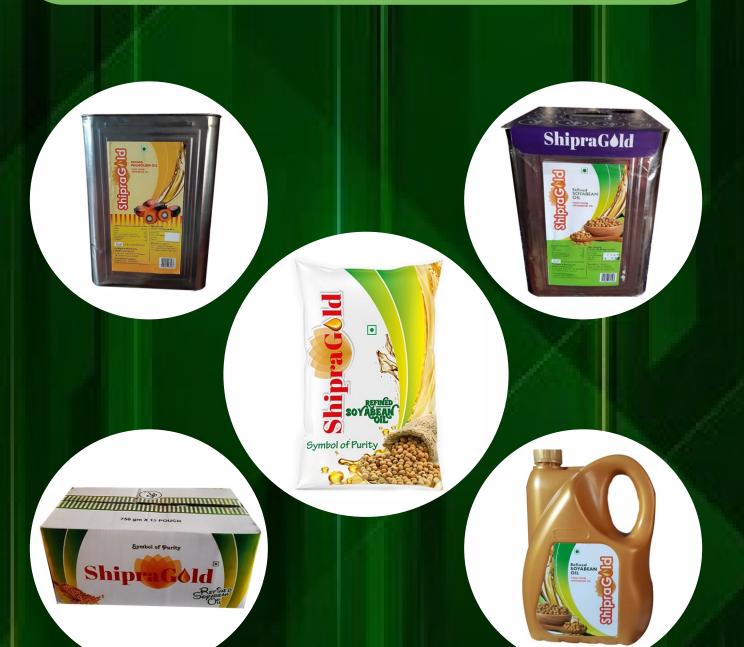

#### 15Litre Refined Palmolein Oil

Grade : A
Usage : Commercial
Processing : Refined
Refined Type : Fractionated Oil
Cultivation Type : Common
Use : Cooking
Purity : High
Supply Ability : 5000 Liter Per Mo

5000 Liter Per Month