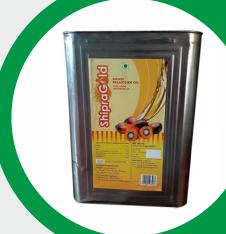

## 15 Litre Refined Soybean Oil

Grade : A
Use : Cooking
Cultivation Type : Common
Processing : Refined
Refined Type : Fractionated Oil
Usage : Commercial
Purity : High
Supply Ability : 5000 Per Month
Delivery Time : 10 Days